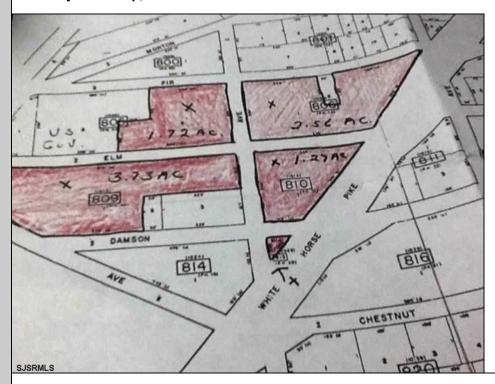

## **COMMENTS**

High Visible High Traffic Location on White Horse Pike Corridor Leading Into Atlantic City Zoned Highway Commercial Approximately 8.86 +/- Acres consisting of 5 lots Being Sold Together as a Package with possiblies for profitable business Buyer Responsible For All Approvals Block 805 Lot 3 approx 1.72 Acres Ebony Tree, Block 806 Lot 1 approx 2.54 Acres White Horse Pike, Block 809 Lot 1 approx 3.46 Acres Ebony Tree, Block 810 Lot approx 1.10 Acres White Horse Pike, Block 815 Lot 1 approx .06 Acre White Horse Pike.