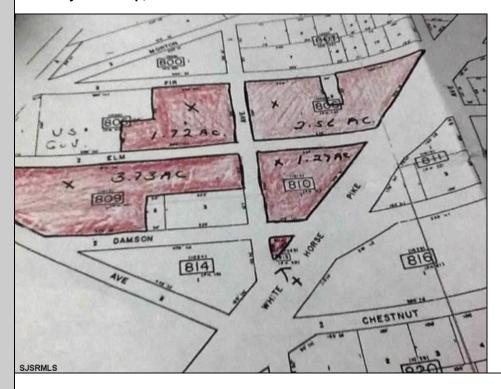

## **COMMENTS**

High Visible High Traffic Location on White Horse Pike Corridor Leading Into Atlantic City Zoned Highway Commercial Approximately 8.86 +/- Acres consisting of 5 lots Being Sold Together as a Package with possiblies for profitable business Buyer Responsible For All Approvals Block 805 Lot 3 approx 1.72 Acres Ebony Tree, Block 806 Lot 1 approx 2.54 Acres White Horse Pike, Block 809 Lot 1 approx 3.46 Acres Ebony Tree, Block 810 Lot approx 1.10 Acres White Horse Pike, Block 815 Lot 1 approx .06 Acre White Horse Pike.