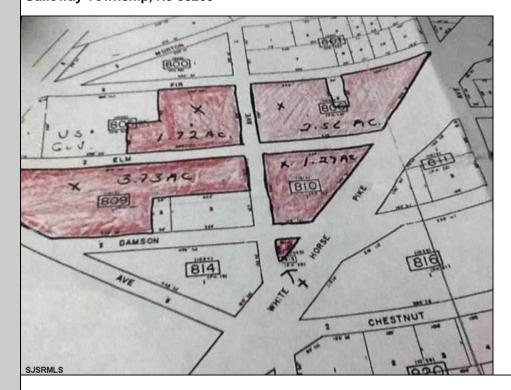

## COMMENTS

High Visible High Traffic Location on White Horse Pike Corridor Leading Into Atlantic City Zoned Highway Commercial Approximately 8.86 +/- Acres consisting of 5 lots Being Sold Together as a Package with possiblies for profitable business Buyer Responsible For All Approvals Block 805 Lot 3 approx 1.72 Acres Ebony Tree, Block 806 Lot 1 approx 2.54 Acres White Horse Pike, Block 809 Lot 1 approx 3.46 Acres Ebony Tree, Block 810 Lot approx 1.10 Acres White Horse Pike, Block 815 Lot 1 approx .06 Acre White Horse Pike. **PROPERTY DETAILS** 