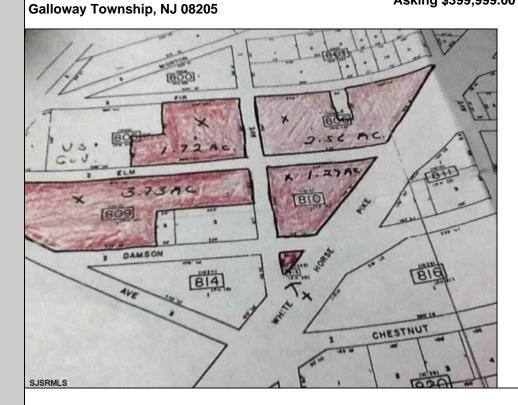

## COMMENTS

High Visible High Traffic Location on White Horse Pike Corridor Leading Into Atlantic City Zoned Highway Commercial Approximately 8.86 +/- Acres consisting of 5 lots Being Sold Together as a Package with possiblies for profitable business Buyer Responsible For All Approvals Block 805 Lot 3 approx 1.72 Acres Ebony Tree, Block 806 Lot 1 approx 2.54 Acres White Horse Pike, Block 809 Lot 1 approx 3.46 Acres Ebony Tree, Block 810 Lot approx 1.10 Acres White Horse Pike, Block 815 Lot 1 approx .06 Acre White Horse Pike. **PROPERTY DETAILS** 