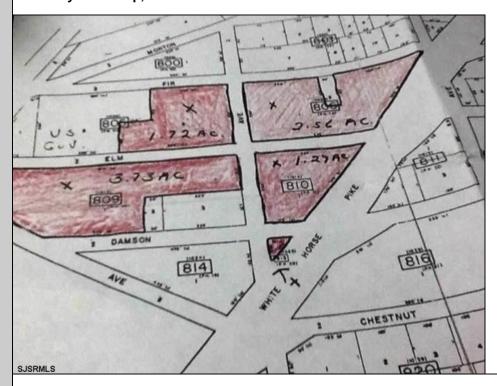

## **COMMENTS**

High Visible High Traffic Location on White Horse Pike Corridor Leading Into Atlantic City Zoned Highway Commercial Approximately 8.86 +/- Acres consisting of 5 lots Being Sold Together as a Package with possiblies for profitable business Buyer Responsible For All Approvals Block 805 Lot 3 approx 1.72 Acres Ebony Tree, Block 806 Lot 1 approx 2.54 Acres White Horse Pike, Block 809 Lot 1 approx 3.46 Acres Ebony Tree, Block 810 Lot approx 1.10 Acres White Horse Pike, Block 815 Lot 1 approx .06 Acre White Horse Pike.