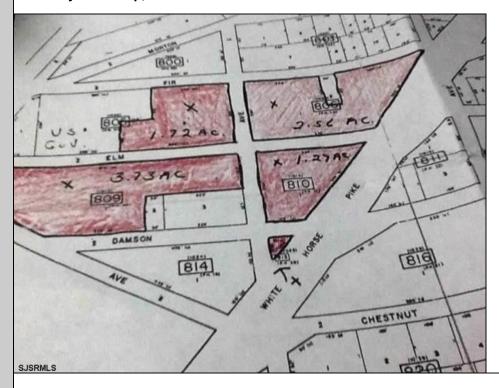

## **COMMENTS**

High Visibility High Traffic Location on White Horse Pike Corridor Leading Into Atlantic City Zoned Highway Commercial Approximately 8.86 +/- Acres consisting of 5 lots Being Sold Together as a Package with possibilies for profitable business Buyer Responsible For All Approvals, Block 805 Lot 3 approx 1.72 Acres Ebony Tree, Block 806 Lot 1 approx 2.54 Acres White Horse Pike, Block 809 Lot 1 approx 3.46 Acres Ebony Tree, Block 810 Lot 1 approx 1.10 Acres White Horse Pike, Block 815 Lot 1 approx .06 Acre White Horse Pike.