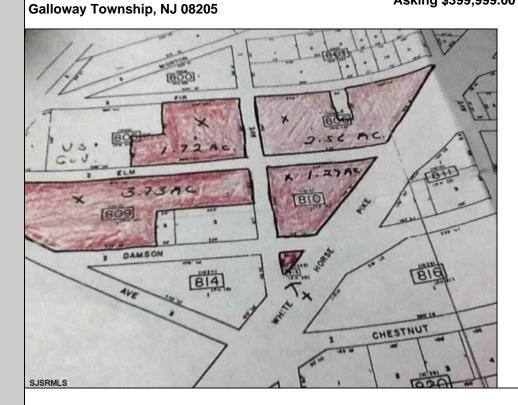

## COMMENTS

High Visibiity High Traffic Location on White Horse Pike Corridor Leading Into Atlantic City Zoned Highway Commercial Approximately 8.86 +/- Acres consisting of 5 lots Being Sold Together as a Package with possibilies for profitable business Buyer Responsible For All Approvals, Block 805 Lot 3 approx 1.72 Acres Ebony Tree, Block 806 Lot 1 approx 2.54 Acres White Horse Pike, Block 809 Lot 1 approx 3.46 Acres Ebony Tree, Block 810 Lot 1 approx 1.10 Acres White Horse Pike, Block 815 Lot 1 approx .06 Acre White Horse Pike. **PROPERTY DETAILS** 