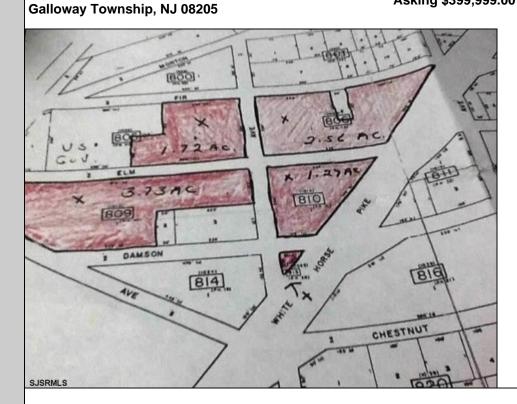

## COMMENTS

High Visibiity High Traffic Location on White Horse Pike Corridor Leading Into Atlantic City Zoned Highway Commercial Approximately 8.86 +/- Acres consisting of 5 lots Being Sold Together as a Package with possibilies for profitable business Buyer Responsible For All Approvals, Block 805 Lot 3 approx 1.72 Acres Ebony Tree, Block 806 Lot 1 approx 2.54 Acres White Horse Pike, Block 809 Lot 1 approx 3.46 Acres Ebony Tree, Block 810 Lot 1 approx 1.10 Acres White Horse Pike, Block 815 Lot 1 approx .06 Acre White Horse Pike. **PROPERTY DETAILS** 