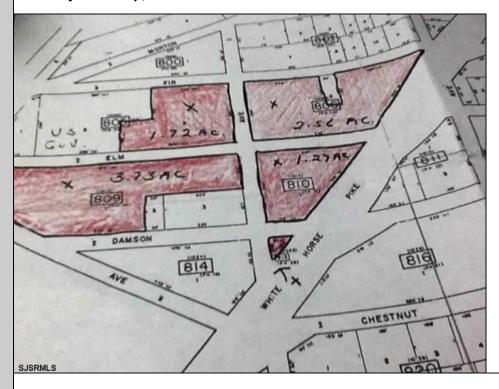

## **COMMENTS**

High Visibiity High Traffic Location on White Horse Pike Corridor Leading Into Atlantic City Zoned Highway Commercial Approximately 8.86 +/- Acres consisting of 5 lots Being Sold Together as a Package with possibilies for profitable business Buyer Responsible For All Approvals, Block 805 Lot 3 approx 1.72 Acres Ebony Tree, Block 806 Lot 1 approx 2.54 Acres White Horse Pike, Block 809 Lot 1 approx 3.46 Acres Ebony Tree, Block 810 Lot 1 approx 1.10 Acres White Horse Pike, Block 815 Lot 1 approx .06 Acre White Horse Pike.