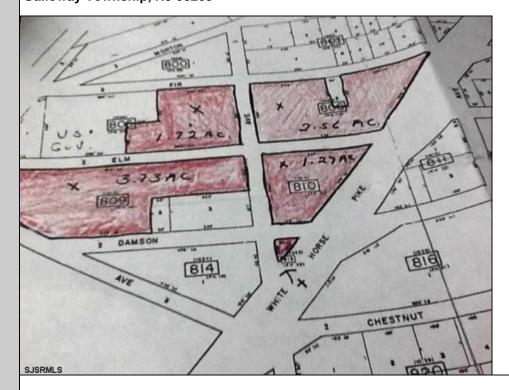

## COMMENTS

High Visibility High Traffic Location on White Horse Pike Corridor Leading Into Atlantic City Zoned Highway Commercial Approximately 8.86 +/- Acres consisting of 5 lots Being Sold Together as a Package with possibilies for profitable business Buyer Responsible For All Approvals, Block 805 Lot 3 approx 1.72 Acres Ebony Tree, Block 806 Lot 1 approx 2.54 Acres White Horse Pike, Block 809 Lot 1 approx 3.46 Acres Ebony Tree, Block 810 Lot 1 approx 1.10 Acres White Horse Pike, Block 815 Lot 1 approx .06 Acre White Horse Pike. **PROPERTY DETAILS** 