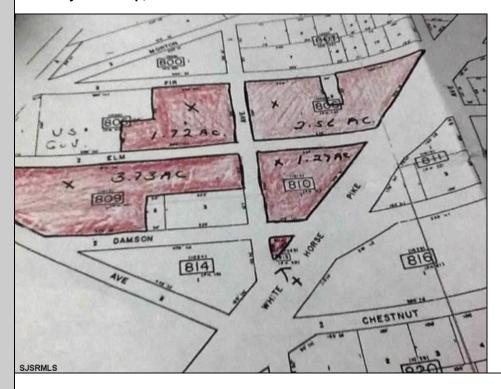

## **COMMENTS**

High Visibility High Traffic Location on White Horse Pike Corridor Leading Into Atlantic City Zoned Highway Commercial Approximately 8.86 +/- Acres consisting of 5 lots Being Sold Together as a Package with possibilies for profitable business Buyer Responsible For All Approvals, Block 805 Lot 3 approx 1.72 Acres Ebony Tree, Block 806 Lot 1 approx 2.54 Acres White Horse Pike, Block 809 Lot 1 approx 3.46 Acres Ebony Tree, Block 810 Lot 1 approx 1.10 Acres White Horse Pike, Block 815 Lot 1 approx .06 Acre White Horse Pike.