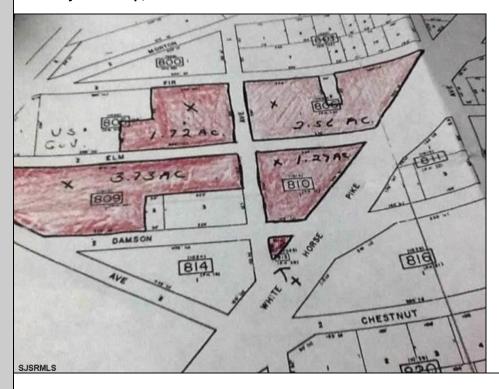

## **COMMENTS**

High Visibility High Traffic Location on White Horse Pike Corridor Leading Into Atlantic City Zoned Highway Commercial Approximately 8.86 +/- Acres consisting of 5 lots Being Sold Together as a Package with possibilies for profitable business Buyer Responsible For All Approvals, Block 805 Lot 3 approx 1.72 Acres Ebony Tree, Block 806 Lot 1 approx 2.54 Acres White Horse Pike, Block 809 Lot 1 approx 3.46 Acres Ebony Tree, Block 810 Lot 1 approx 1.10 Acres White Horse Pike, Block 815 Lot 1 approx .06 Acre White Horse Pike.