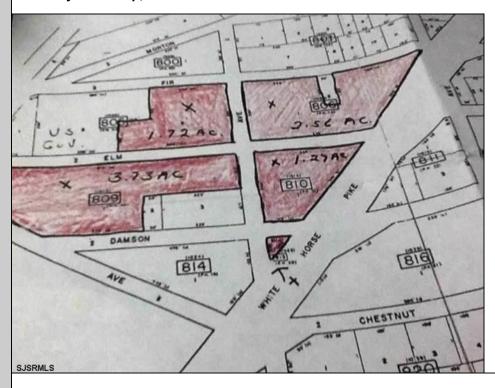

## **COMMENTS**

High Visibility High Traffic Location on White Horse Pike Corridor Leading Into Atlantic City Zoned Highway Commercial Approximately 8.86 +/- Acres consisting of 5 lots Being Sold Together as a Package with possibilies for profitable business Buyer Responsible For All Approvals, Block 805 Lot 3 approx 1.72 Acres Ebony Tree, Block 806 Lot 1 approx 2.54 Acres White Horse Pike, Block 809 Lot 1 approx 3.46 Acres Ebony Tree, Block 810 Lot 1 approx 1.10 Acres White Horse Pike, Block 815 Lot 1 approx .06 Acre White Horse Pike.