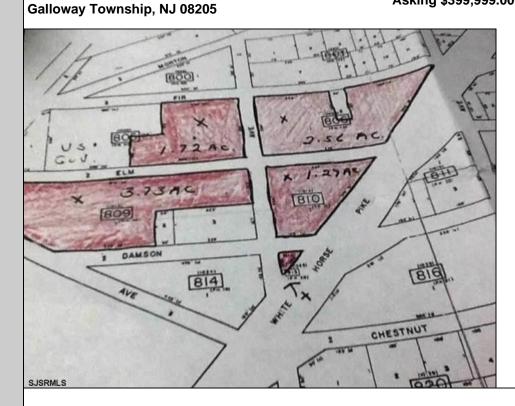

## COMMENTS

High Visibiity High Traffic Location on White Horse Pike Corridor Leading Into Atlantic City Zoned Highway Commercial Approximately 8.86 +/- Acres consisting of 5 lots Being Sold Together as a Package with possibilies for profitable business Buyer Responsible For All Approvals, Block 805 Lot 3 approx 1.72 Acres Ebony Tree, Block 806 Lot 1 approx 2.54 Acres White Horse Pike, Block 809 Lot 1 approx 3.46 Acres Ebony Tree, Block 810 Lot 1 approx 1.10 Acres White Horse Pike, Block 815 Lot 1 approx .06 Acre White Horse Pike. **PROPERTY DETAILS** 