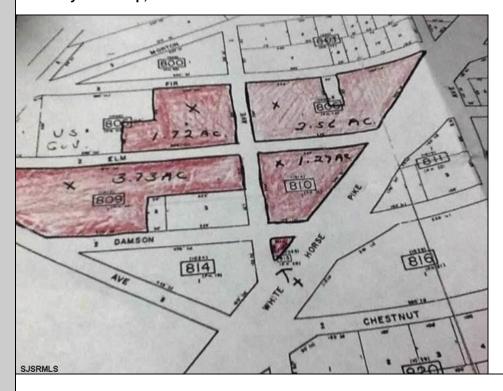

## **COMMENTS**

High Visibility High Traffic Location on White Horse Pike Corridor Leading Into Atlantic City Zoned Highway Commercial Approximately 8.86 +/- Acres consisting of 5 lots Being Sold Together as a Package with possibilies for profitable business Buyer Responsible For All Approvals, Block 805 Lot 3 approx 1.72 Acres Ebony Tree, Block 806 Lot 1 approx 2.54 Acres White Horse Pike, Block 809 Lot 1 approx 3.46 Acres Ebony Tree, Block 810 Lot 1 approx 1.10 Acres White Horse Pike, Block 815 Lot 1 approx .06 Acre White Horse Pike.