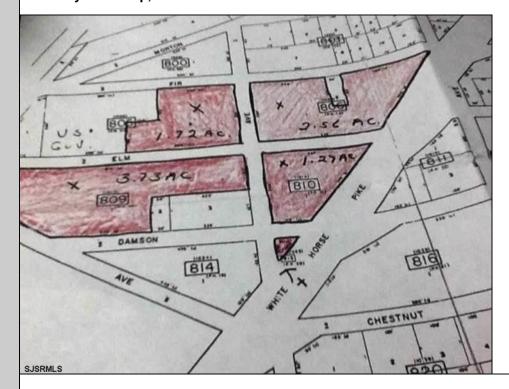

## COMMENTS

High Visibility High Traffic Location on White Horse Pike Corridor Leading Into Atlantic City Zoned Highway Commercial Approximately 8.86 +/- Acres consisting of 5 lots Being Sold Together as a Package with possibilies for profitable business Buyer Responsible For All Approvals, Block 805 Lot 3 approx 1.72 Acres Ebony Tree, Block 806 Lot 1 approx 2.54 Acres White Horse Pike, Block 809 Lot 1 approx 3.46 Acres Ebony Tree, Block 810 Lot 1 approx 1.10 Acres White Horse Pike, Block 815 Lot 1 approx .06 Acre White Horse Pike. **PROPERTY DETAILS** 