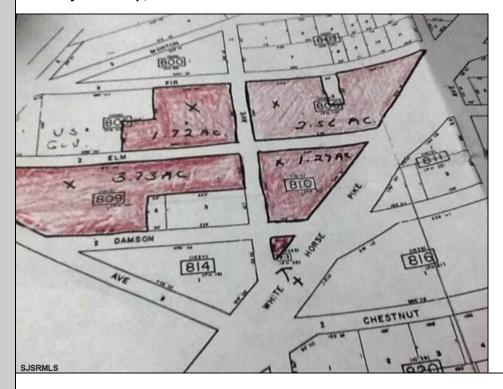

## **COMMENTS**

High Visibility High Traffic Location on White Horse Pike Corridor Leading Into Atlantic City Zoned Highway Commercial Approximately 8.86 +/- Acres consisting of 5 lots Being Sold Together as a Package with possibilies for profitable business Buyer Responsible For All Approvals, Block 805 Lot 3 approx 1.72 Acres Ebony Tree, Block 806 Lot 1 approx 2.54 Acres White Horse Pike, Block 809 Lot 1 approx 3.46 Acres Ebony Tree, Block 810 Lot 1 approx 1.10 Acres White Horse Pike, Block 815 Lot 1 approx .06 Acre White Horse Pike.