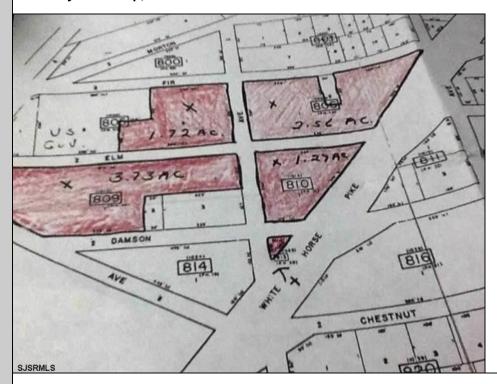

## **COMMENTS**

High Visibility High Traffic Location on White Horse Pike Corridor Leading Into Atlantic City Zoned Highway Commercial Approximately 8.86 +/- Acres consisting of 5 lots Being Sold Together as a Package with possibilies for profitable business Buyer Responsible For All Approvals, Block 805 Lot 3 approx 1.72 Acres Ebony Tree, Block 806 Lot 1 approx 2.54 Acres White Horse Pike, Block 809 Lot 1 approx 3.46 Acres Ebony Tree, Block 810 Lot 1 approx 1.10 Acres White Horse Pike, Block 815 Lot 1 approx .06 Acre White Horse Pike.