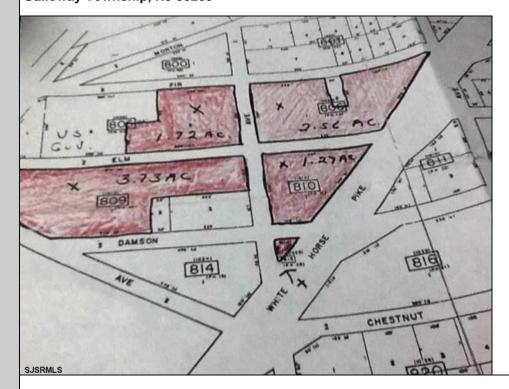

## COMMENTS

High Visibility High Traffic Location on White Horse Pike Corridor Leading Into Atlantic City Zoned Highway Commercial Approximately 8.86 +/- Acres consisting of 5 lots Being Sold Together as a Package with possibilies for profitable business Buyer Responsible For All Approvals, Block 805 Lot 3 approx 1.72 Acres Ebony Tree, Block 806 Lot 1 approx 2.54 Acres White Horse Pike, Block 809 Lot 1 approx 3.46 Acres Ebony Tree, Block 810 Lot 1 approx 1.10 Acres White Horse Pike, Block 815 Lot 1 approx .06 Acre White Horse Pike.