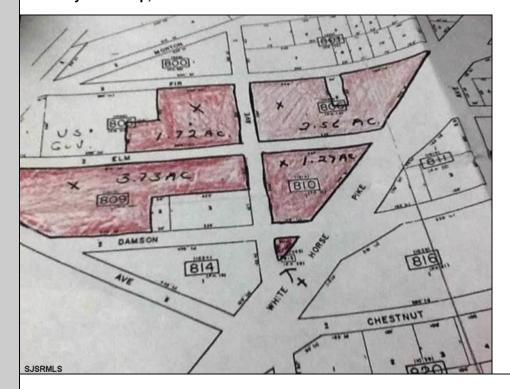

## COMMENTS

High Visibiity High Traffic Location on White Horse Pike Corridor Leading Into Atlantic City Zoned Highway Commercial Approximately 8.86 +/- Acres consisting of 5 lots Being Sold Together as a Package with possibilies for profitable business Buyer Responsible For All Approvals, Block 805 Lot 3 approx 1.72 Acres Ebony Tree, Block 806 Lot 1 approx 2.54 Acres White Horse Pike, Block 809 Lot 1 approx 3.46 Acres Ebony Tree, Block 810 Lot 1 approx 1.10 Acres White Horse Pike, Block 815 Lot 1 approx .06 Acre White Horse Pike. **PROPERTY DETAILS** 