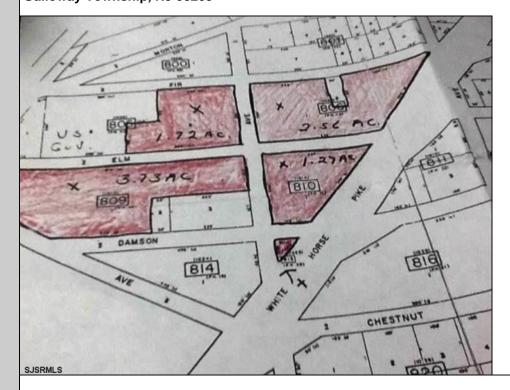

## COMMENTS

High Visibility High Traffic Location on White Horse Pike Corridor Leading Into Atlantic City Zoned Highway Commercial Approximately 8.86 +/- Acres consisting of 5 lots Being Sold Together as a Package with possibilies for profitable business Buyer Responsible For All Approvals, Block 805 Lot 3 approx 1.72 Acres Ebony Tree, Block 806 Lot 1 approx 2.54 Acres White Horse Pike, Block 809 Lot 1 approx 3.46 Acres Ebony Tree, Block 810 Lot 1 approx 1.10 Acres White Horse Pike, Block 815 Lot 1 approx .06 Acre White Horse Pike.