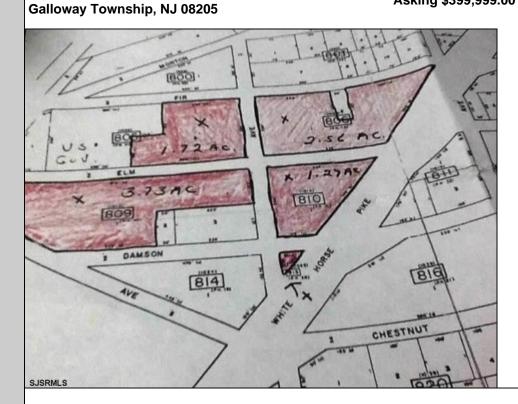

## COMMENTS

High Visibiity High Traffic Location on White Horse Pike Corridor Leading Into Atlantic City Zoned Highway Commercial Approximately 8.86 +/- Acres consisting of 5 lots Being Sold Together as a Package with possibilies for profitable business Buyer Responsible For All Approvals, Block 805 Lot 3 approx 1.72 Acres Ebony Tree, Block 806 Lot 1 approx 2.54 Acres White Horse Pike, Block 809 Lot 1 approx 3.46 Acres Ebony Tree, Block 810 Lot 1 approx 1.10 Acres White Horse Pike, Block 815 Lot 1 approx .06 Acre White Horse Pike. **PROPERTY DETAILS** 