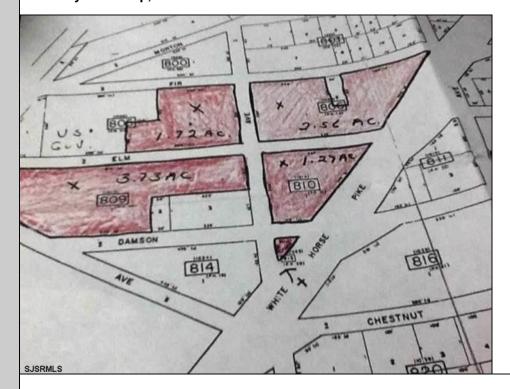

## COMMENTS

High Visibility High Traffic Location on White Horse Pike Corridor Leading Into Atlantic City Zoned Highway Commercial Approximately 8.86 +/- Acres consisting of 5 lots Being Sold Together as a Package with possibilies for profitable business Buyer Responsible For All Approvals, Block 805 Lot 3 approx 1.72 Acres Ebony Tree, Block 806 Lot 1 approx 2.54 Acres White Horse Pike, Block 809 Lot 1 approx 3.46 Acres Ebony Tree, Block 810 Lot 1 approx 1.10 Acres White Horse Pike, Block 815 Lot 1 approx .06 Acre White Horse Pike. **PROPERTY DETAILS** 