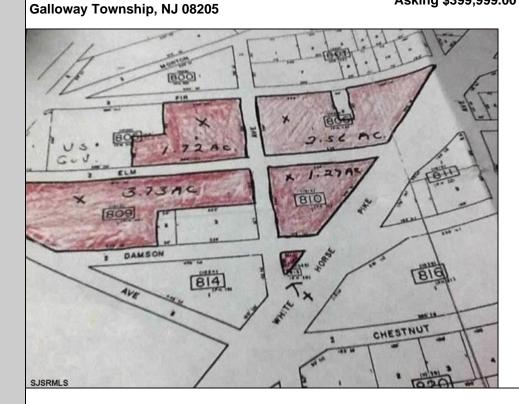

## COMMENTS

High Visibility High Traffic Location on White Horse Pike Corridor Leading Into Atlantic City Zoned Highway Commercial Approximately 8.86 +/- Acres consisting of 5 lots Being Sold Together as a Package with possibilies for profitable business Buyer Responsible For All Approvals, Block 805 Lot 3 approx 1.72 Acres Ebony Tree, Block 806 Lot 1 approx 2.54 Acres White Horse Pike, Block 809 Lot 1 approx 3.46 Acres Ebony Tree, Block 810 Lot 1 approx 1.10 Acres White Horse Pike, Block 815 Lot 1 approx .06 Acre White Horse Pike. **PROPERTY DETAILS** 