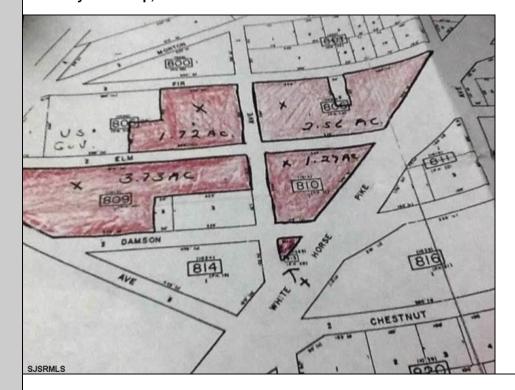

## COMMENTS

High Visibiity High Traffic Location on White Horse Pike Corridor Leading Into Atlantic City Zoned Highway Commercial Approximately 8.86 +/- Acres consisting of 5 lots Being Sold Together as a Package with possibilies for profitable business Buyer Responsible For All Approvals, Block 805 Lot 3 approx 1.72 Acres Ebony Tree, Block 806 Lot 1 approx 2.54 Acres White Horse Pike, Block 809 Lot 1 approx 3.46 Acres Ebony Tree, Block 810 Lot 1 approx 1.10 Acres White Horse Pike, Block 815 Lot 1 approx .06 Acre White Horse Pike. **PROPERTY DETAILS** 