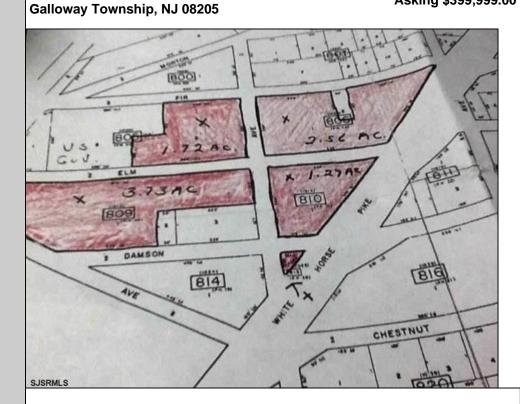

## COMMENTS

High Visibility High Traffic Location on White Horse Pike Corridor Leading Into Atlantic City Zoned Highway Commercial Approximately 8.86 +/- Acres consisting of 5 lots Being Sold Together as a Package with possibilies for profitable business Buyer Responsible For All Approvals, Block 805 Lot 3 approx 1.72 Acres Ebony Tree, Block 806 Lot 1 approx 2.54 Acres White Horse Pike, Block 809 Lot 1 approx 3.46 Acres Ebony Tree, Block 810 Lot 1 approx 1.10 Acres White Horse Pike, Block 815 Lot 1 approx .06 Acre White Horse Pike. **PROPERTY DETAILS** 