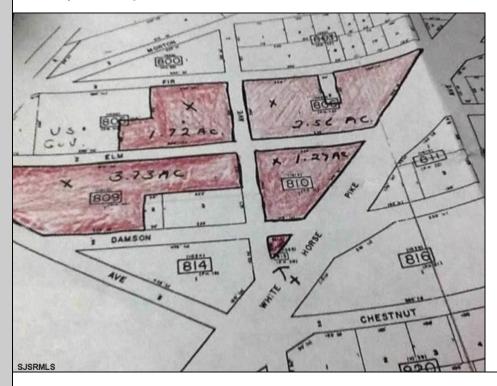

## **COMMENTS**

High Visibility High Traffic Location on White Horse Pike Corridor Leading Into Atlantic City Zoned Highway Commercial Approximately 8.86 +/- Acres consisting of 5 lots Being Sold Together as a Package with possibilies for profitable business Buyer Responsible For All Approvals, Block 805 Lot 3 approx 1.72 Acres Ebony Tree, Block 806 Lot 1 approx 2.54 Acres White Horse Pike, Block 809 Lot 1 approx 3.46 Acres Ebony Tree, Block 810 Lot 1 approx 1.10 Acres White Horse Pike, Block 815 Lot 1 approx .06 Acre White Horse Pike.