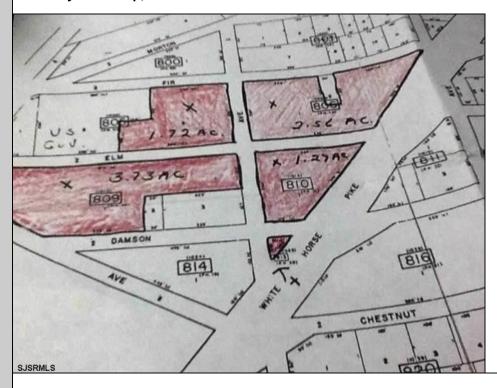

## **COMMENTS**

High Visibility High Traffic Location on White Horse Pike Corridor Leading Into Atlantic City Zoned Highway Commercial Approximately 8.86 +/- Acres consisting of 5 lots Being Sold Together as a Package with possibilies for profitable business Buyer Responsible For All Approvals, Block 805 Lot 3 approx 1.72 Acres Ebony Tree, Block 806 Lot 1 approx 2.54 Acres White Horse Pike, Block 809 Lot 1 approx 3.46 Acres Ebony Tree, Block 810 Lot 1 approx 1.10 Acres White Horse Pike, Block 815 Lot 1 approx .06 Acre White Horse Pike.