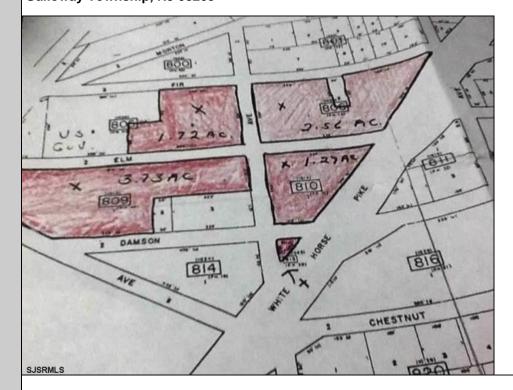

## COMMENTS

High Visibiity High Traffic Location on White Horse Pike Corridor Leading Into Atlantic City Zoned Highway Commercial Approximately 8.86 +/- Acres consisting of 5 lots Being Sold Together as a Package with possibilies for profitable business Buyer Responsible For All Approvals, Block 805 Lot 3 approx 1.72 Acres Ebony Tree, Block 806 Lot 1 approx 2.54 Acres White Horse Pike, Block 809 Lot 1 approx 3.46 Acres Ebony Tree, Block 810 Lot 1 approx 1.10 Acres White Horse Pike, Block 815 Lot 1 approx .06 Acre White Horse Pike. **PROPERTY DETAILS** 