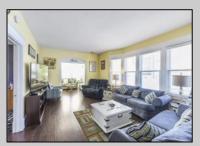

## **COMMENTS**

Welcome to 104 Atlantic Ave #B! This meticulously maintained 2nd & 3rd floor condo features 6 bedrooms, 3 full baths, over 2,800 square feet of living space, private entrance and only 1 block to the famous Ocean City boardwalk and beaches. The second floor boasts 5 generously sized bedrooms, 2 full baths, two living rooms, dining room, and upgraded kitchen with newer stainless steel appliances and breakfast nook. The large rear deck and gazebo provide a private space for entertaining and relaxing. The top floor is an incredible space that is currently being used as the deluxe primary bedroom with a full updated kitchenette, living room, private full bathroom, and bedroom. The top floor suite has the option of a separate entrance. There is an enclosed outdoor shower and storage shed for all your bikes and beach gear. The HVAC was a recently replaced and updated electrical. 104 Atlantic Ave #B is a great opportunity for either personal use or rentals. Potential rental income is \$60,000-70,000 annually. Check out the video walk-through - https://youtu.be/i-M1WVYJqlU