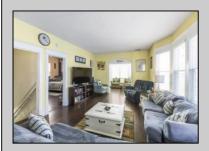

## **COMMENTS**

Welcome to 104 Atlantic Ave #B! This meticulously maintained 2nd & 3rd floor condo features 6 bedrooms, 3 full baths, over 2,800 square feet of living space, private entrance and only 1 block to the famous Ocean City boardwalk and beaches. The second floor boasts 5 generously sized bedrooms, 2 full baths, two living rooms, dining room, and upgraded kitchen with newer stainless steel appliances and breakfast nook. The large rear deck and gazebo provide a private space for entertaining and relaxing. The top floor is an incredible space that is currently being used as the deluxe primary bedroom with a full updated kitchenette, living room, private full bathroom, and bedroom. The top floor suite has the option of a separate entrance. There is an enclosed outdoor shower and storage shed for all your bikes and beach gear. The HVAC was a recently replaced and updated electrical. 104 Atlantic Ave #B is a great opportunity for either personal use or rentals. Potential rental income is \$60,000-70,000 annually. Check out the video walk-through - https://youtu.be/i-M1WVYJqlU