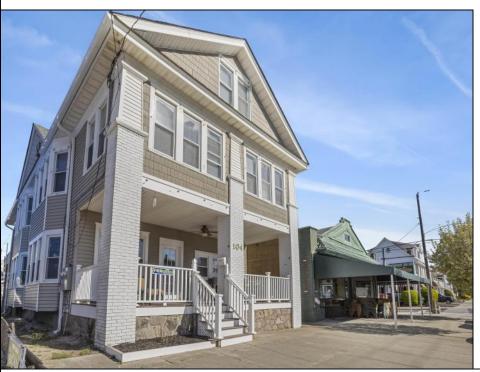

## **COMMENTS**

Welcome to 104 Atlantic Ave #B! This meticulously maintained 2nd & 3rd floor condo features 6 bedrooms, 3 full baths, over 2,800 square feet of living space, private entrance and only 1 block to the famous Ocean City boardwalk and beaches. The second floor boasts 5 generously sized bedrooms, 2 full baths, two living rooms, dining room, and upgraded kitchen with newer stainless steel appliances and breakfast nook. The large rear deck and gazebo provide a private space for entertaining and relaxing. The top floor is an incredible space that is currently being used as the deluxe primary bedroom with a full updated kitchenette, living room, private full bathroom, and bedroom. The top floor suite has the option of a separate entrance. There is an enclosed outdoor shower and storage shed for all your bikes and beach gear. The HVAC was a recently replaced and updated electrical. 104 Atlantic Ave #B is a great opportunity for either personal use or rentals. Potential rental income is \$60,000-70,000 annually. Check out the video walk-through - https://youtu.be/i-M1WVYJqlU