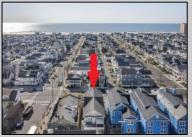

## **COMMENTS**

Welcome to 104 Atlantic Ave #B! This meticulously maintained 2nd & 3rd floor condo features 6 bedrooms, 3 full baths, over 2,800 square feet of living space, private entrance and only 1 block to the famous Ocean City boardwalk and beaches. The second floor boasts 5 generously sized bedrooms, 2 full baths, two living rooms, dining room, and upgraded kitchen with newer stainless steel appliances and breakfast nook. The large rear deck and gazebo provide a private space for entertaining and relaxing. The top floor is an incredible space that is currently being used as the deluxe primary bedroom with a full updated kitchenette, living room, private full bathroom, and bedroom. The top floor suite has the option of a separate entrance. There is an enclosed outdoor shower and storage shed for all your bikes and beach gear. The HVAC was a recently replaced and updated electrical. 104 Atlantic Ave #B is a great opportunity for either personal use or rentals. Potential rental income is \$60,000-70,000 annually. Check out the video walk-through - https://youtu.be/i-M1WVYJqlU