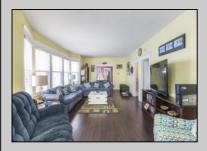

## **COMMENTS**

Welcome to 104 Atlantic Ave #B! This meticulously maintained 2nd & 3rd floor condo features 6 bedrooms, 3 full baths, over 2,800 square feet of living space, private entrance and only 1 block to the famous Ocean City boardwalk and beaches. The second floor boasts 5 generously sized bedrooms, 2 full baths, two living rooms, dining room, and upgraded kitchen with newer stainless steel appliances and breakfast nook. The large rear deck and gazebo provide a private space for entertaining and relaxing. The top floor is an incredible space that is currently being used as the deluxe primary bedroom with a full updated kitchenette, living room, private full bathroom, and bedroom. The top floor suite has the option of a separate entrance. There is an enclosed outdoor shower and storage shed for all your bikes and beach gear. The HVAC was a recently replaced and updated electrical. 104 Atlantic Ave #B is a great opportunity for either personal use or rentals. Potential rental income is \$60,000-70,000 annually. Check out the video walk-through - https://youtu.be/i-M1WVYJqlU