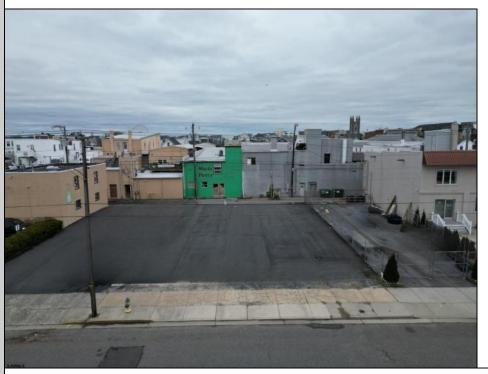

## **COMMENTS**

Double Lot!! 60ft x 90ft Mixed Use Lot Located in the Downtown Area of Ocean City! Zoned Drive-In Business, Which Opens Up a Ton of Opportunities! Combine Commercial AND Multiple Residential units! Can Even Build 2 Single Family Homes! Professional Offices, Retail, Health Care Facilities, Banks, Restaurants, Including Fast-Food, Warehousing & Storage, Churches, Car Washes. You Name It!