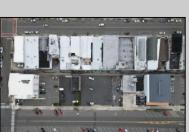

## **COMMENTS**

Double Lot!! 60ft x 90ft Mixed Use Lot Located in the Downtown Area of Ocean City! Zoned Drive-In Business, Which Opens Up a Ton of Opportunities! Combine Commercial AND Multiple Residential units! Can Even Build 2 Single Family Homes! Professional Offices, Retail, Health Care Facilities, Banks, Restaurants, Including Fast-Food, Warehousing & Storage, Churches, Car Washes. You Name It!