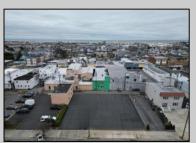

## **COMMENTS**

Double Lot!! 60ft x 90ft Mixed Use Lot Located in the Downtown Area of Ocean City! Zoned Drive-In Business, Which Opens Up a Ton of Opportunities! Combine Commercial AND Multiple Residential units! Can Even Build 2 Single Family Homes! Professional Offices, Retail, Health Care Facilities, Banks, Restaurants, Including Fast-Food, Warehousing & Storage, Churches, Car Washes. You Name It!