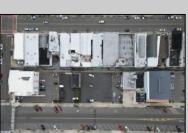

## **COMMENTS**

Double Lot!! 60ft x 90ft Mixed Use Lot Located in the Downtown Area of Ocean City! Zoned Drive-In Business, Which Opens Up a Ton of Opportunities! Combine Commercial AND Multiple Residential units! Can Even Build 2 Single Family Homes! Professional Offices, Retail, Health Care Facilities, Banks, Restaurants, Including Fast-Food, Warehousing & Storage, Churches, Car Washes. You Name It!