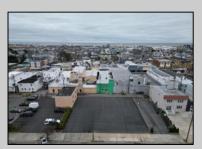

## **COMMENTS**

Double Lot!! 60ft x 90ft Mixed Use Lot Located in the Downtown Area of Ocean City! Zoned Drive-In Business, Which Opens Up a Ton of Opportunities! Combine Commercial AND Multiple Residential units! Can Even Build 2 Single Family Homes! Professional Offices, Retail, Health Care Facilities, Banks, Restaurants, Including Fast-Food, Warehousing & Storage, Churches, Car Washes. You Name It!