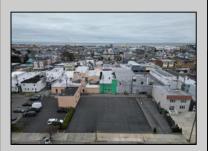

## **COMMENTS**

Double Lot!! 60ft x 90ft Mixed Use Lot Located in the Downtown Area of Ocean City! Zoned Drive-In Business, Which Opens Up a Ton of Opportunities! Combine Commercial AND Multiple Residential units! Can Even Build 2 Single Family Homes! Professional Offices, Retail, Health Care Facilities, Banks, Restaurants, Including Fast-Food, Warehousing & Storage, Churches, Car Washes. You Name It!