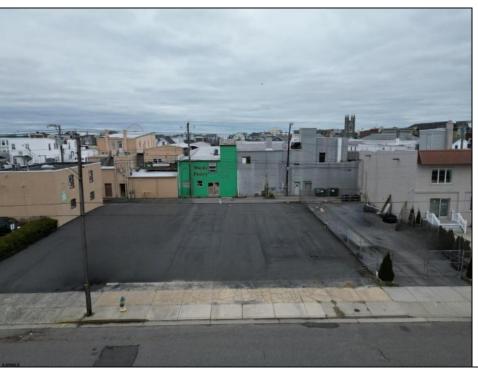

## **COMMENTS**

Double Lot!! 60ft x 90ft Mixed Use Lot Located in the Downtown Area of Ocean City! Zoned Drive-In Business, Which Opens Up a Ton of Opportunities! Combine Commercial AND Multiple Residential units! Can Even Build 2 Single Family Homes! Professional Offices, Retail, Health Care Facilities, Banks, Restaurants, Including Fast-Food, Warehousing & Storage, Churches, Car Washes. You Name It!