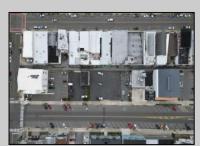

## **COMMENTS**

Double Lot!! 60ft x 90ft Mixed Use Lot Located in the Downtown Area of Ocean City! Zoned Drive-In Business, Which Opens Up a Ton of Opportunities! Combine Commercial AND Multiple Residential units! Can Even Build 2 Single Family Homes! Professional Offices, Retail, Health Care Facilities, Banks, Restaurants, Including Fast-Food, Warehousing & Storage, Churches, Car Washes. You Name It!