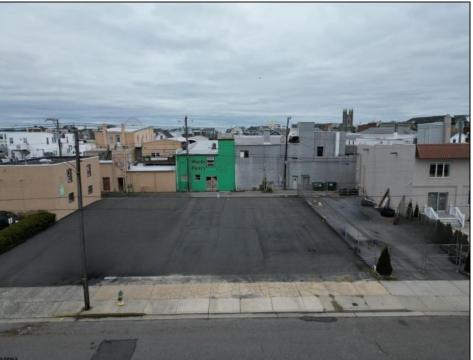

## **COMMENTS**

Double Lot!! 60ft x 90ft Mixed Use Lot Located in the Downtown Area of Ocean City! Zoned Drive-In Business, Which Opens Up a Ton of Opportunities! Combine Commercial AND Multiple Residential units! Can Even Build 2 Single Family Homes! Professional Offices, Retail, Health Care Facilities, Banks, Restaurants, Including Fast-Food, Warehousing & Storage, Churches, Car Washes. You Name It!