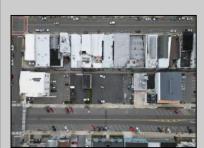

## **COMMENTS**

Double Lot!! 60ft x 90ft Mixed Use Lot Located in the Downtown Area of Ocean City! Zoned Drive-In Business, Which Opens Up a Ton of Opportunities! Combine Commercial AND Multiple Residential units! Can Even Build 2 Single Family Homes! Professional Offices, Retail, Health Care Facilities, Banks, Restaurants, Including Fast-Food, Warehousing & Storage, Churches, Car Washes. You Name It!