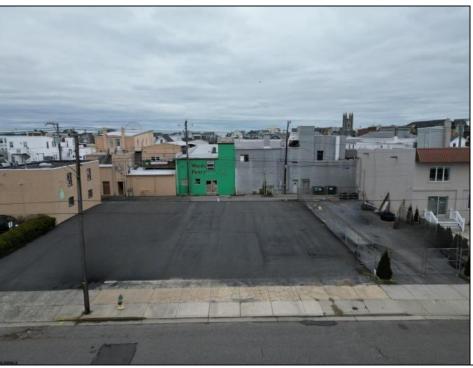

## **COMMENTS**

Double Lot!! 60ft x 90ft Mixed Use Lot Located in the Downtown Area of Ocean City! Zoned Drive-In Business, Which Opens Up a Ton of Opportunities! Combine Commercial AND Multiple Residential units! Can Even Build 2 Single Family Homes! Professional Offices, Retail, Health Care Facilities, Banks, Restaurants, Including Fast-Food, Warehousing & Storage, Churches, Car Washes. You Name It!