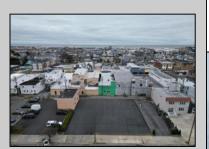

## **COMMENTS**

Double Lot!! 60ft x 90ft Mixed Use Lot Located in the Downtown Area of Ocean City! Zoned Drive-In Business, Which Opens Up a Ton of Opportunities! Combine Commercial AND Multiple Residential units! Can Even Build 2 Single Family Homes! Professional Offices, Retail, Health Care Facilities, Banks, Restaurants, Including Fast-Food, Warehousing & Storage, Churches, Car Washes. You Name It!