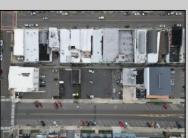

## **COMMENTS**

Double Lot!! 60ft x 90ft Mixed Use Lot Located in the Downtown Area of Ocean City! Zoned Drive-In Business, Which Opens Up a Ton of Opportunities! Combine Commercial AND Multiple Residential units! Can Even Build 2 Single Family Homes! Professional Offices, Retail, Health Care Facilities, Banks, Restaurants, Including Fast-Food, Warehousing & Storage, Churches, Car Washes. You Name It!