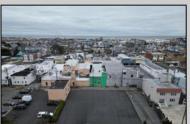

## **COMMENTS**

Double Lot!! 60ft x 90ft Mixed Use Lot Located in the Downtown Area of Ocean City! Zoned Drive-In Business, Which Opens Up a Ton of Opportunities! Combine Commercial AND Multiple Residential units! Can Even Build 2 Single Family Homes! Professional Offices, Retail, Health Care Facilities, Banks, Restaurants, Including Fast-Food, Warehousing & Storage, Churches, Car Washes. You Name It!