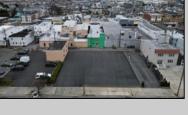

## **COMMENTS**

Double Lot!! 60ft x 90ft Mixed Use Lot Located in the Downtown Area of Ocean City! Zoned Drive-In Business, Which Opens Up a Ton of Opportunities! Combine Commercial AND Multiple Residential units! Can Even Build 2 Single Family Homes! Professional Offices, Retail, Health Care Facilities, Banks, Restaurants, Including Fast-Food, Warehousing & Storage, Churches, Car Washes. You Name It!