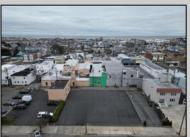

## **COMMENTS**

Double Lot!! 60ft x 90ft Mixed Use Lot Located in the Downtown Area of Ocean City! Zoned Drive-In Business, Which Opens Up a Ton of Opportunities! Combine Commercial AND Multiple Residential units! Can Even Build 2 Single Family Homes! Professional Offices, Retail, Health Care Facilities, Banks, Restaurants, Including Fast-Food, Warehousing & Storage, Churches, Car Washes. You Name It!