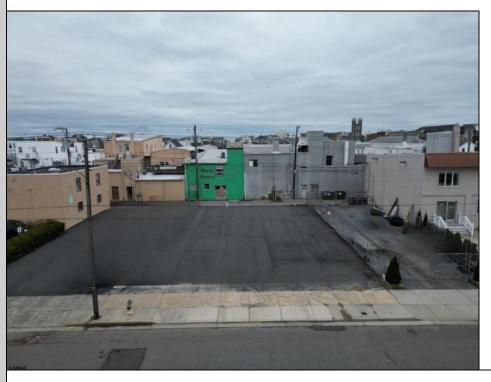

## **COMMENTS**

Double Lot!! 60ft x 90ft Mixed Use Lot Located in the Downtown Area of Ocean City! Zoned Drive-In Business, Which Opens Up a Ton of Opportunities! Combine Commercial AND Multiple Residential units! Can Even Build 2 Single Family Homes! Professional Offices, Retail, Health Care Facilities, Banks, Restaurants, Including Fast-Food, Warehousing & Storage, Churches, Car Washes. You Name It!