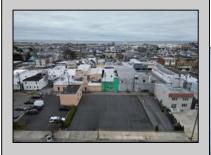

## COMMENTS

Double Lot!! 60ft x 90ft Mixed Use Lot Located in the Downtown Area of Ocean City! Zoned Drive-In Business, Which Opens Up a Ton of Opportunities! Combine Commercial AND Multiple Residential units! Can Even Build 2 Single Family Homes! Professional Offices, Retail, Health Care Facilities, Banks, Restaurants, Including Fast-Food, Warehousing & Storage, Churches, Car Washes. You Name It!