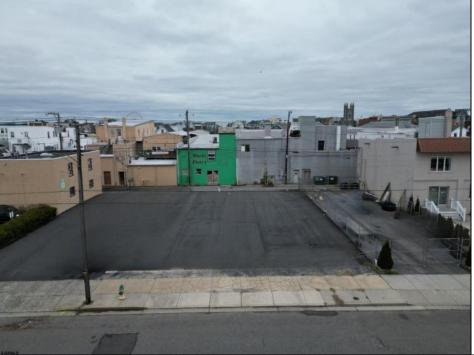

## COMMENTS

Double Lot!! 60ft x 90ft Mixed Use Lot Located in the Downtown Area of Ocean City! Zoned Drive-In Business, Which Opens Up a Ton of Opportunities! Combine Commercial AND Multiple Residential units! Can Even Build 2 Single Family Homes! Professional Offices, Retail, Health Care Facilities, Banks, Restaurants, Including Fast-Food, Warehousing & Storage, Churches, Car Washes. You Name It!