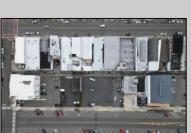

## **COMMENTS**

Double Lot!! 60ft x 90ft Mixed Use Lot Located in the Downtown Area of Ocean City! Zoned Drive-In Business, Which Opens Up a Ton of Opportunities! Combine Commercial AND Multiple Residential units! Can Even Build 2 Single Family Homes! Professional Offices, Retail, Health Care Facilities, Banks, Restaurants, Including Fast-Food, Warehousing & Storage, Churches, Car Washes. You Name It!