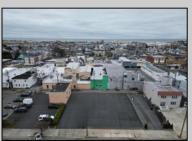

## **COMMENTS**

Double Lot!! 60ft x 90ft Mixed Use Lot Located in the Downtown Area of Ocean City! Zoned Drive-In Business, Which Opens Up a Ton of Opportunities! Combine Commercial AND Multiple Residential units! Can Even Build 2 Single Family Homes! Professional Offices, Retail, Health Care Facilities, Banks, Restaurants, Including Fast-Food, Warehousing & Storage, Churches, Car Washes. You Name It!