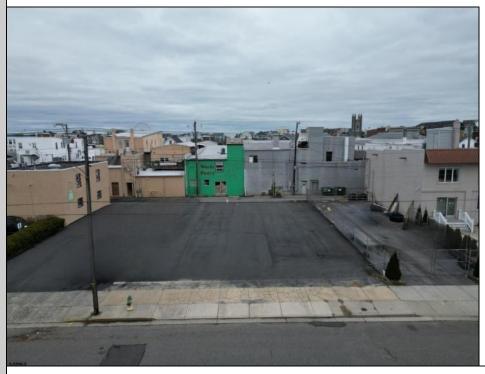

## **COMMENTS**

Double Lot!! 60ft x 90ft Mixed Use Lot Located in the Downtown Area of Ocean City! Zoned Drive-In Business, Which Opens Up a Ton of Opportunities! Combine Commercial AND Multiple Residential units! Can Even Build 2 Single Family Homes! Professional Offices, Retail, Health Care Facilities, Banks, Restaurants, Including Fast-Food, Warehousing & Storage, Churches, Car Washes. You Name It!