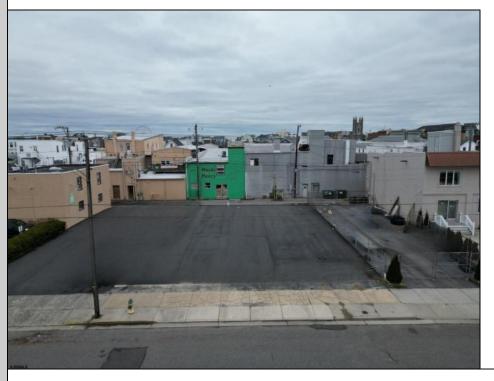

## **COMMENTS**

Double Lot!! 60ft x 90ft Mixed Use Lot Located in the Downtown Area of Ocean City! Zoned Drive-In Business, Which Opens Up a Ton of Opportunities! Combine Commercial AND Multiple Residential units! Can Even Build 2 Single Family Homes! Professional Offices, Retail, Health Care Facilities, Banks, Restaurants, Including Fast-Food, Warehousing & Storage, Churches, Car Washes. You Name It!