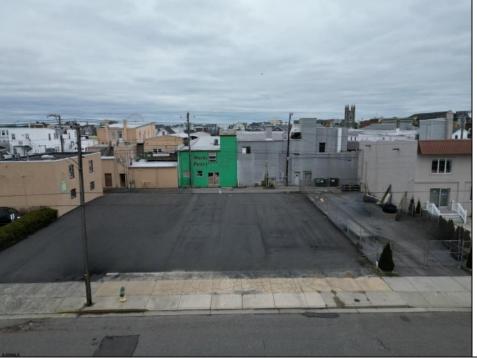

## COMMENTS

Double Lot!! 60ft x 90ft Mixed Use Lot Located in the Downtown Area of Ocean City! Zoned Drive-In Business, Which Opens Up a Ton of Opportunities! Combine Commercial AND Multiple Residential units! Can Even Build 2 Single Family Homes! Professional Offices, Retail, Health Care Facilities, Banks, Restaurants, Including Fast-Food, Warehousing & Storage, Churches, Car Washes. You Name It!