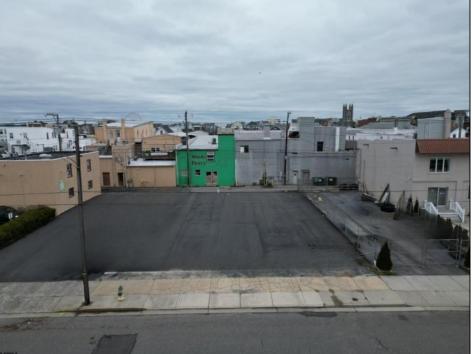

## COMMENTS

Double Lot!! 60ft x 90ft Mixed Use Lot Located in the Downtown Area of Ocean City! Zoned Drive-In Business, Which Opens Up a Ton of Opportunities! Combine Commercial AND Multiple Residential units! Can Even Build 2 Single Family Homes! Professional Offices, Retail, Health Care Facilities, Banks, Restaurants, Including Fast-Food, Warehousing & Storage, Churches, Car Washes. You Name It!