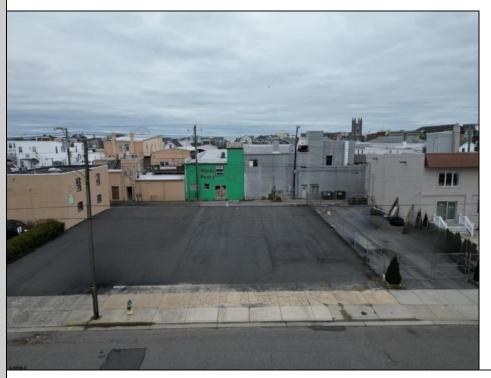

## **COMMENTS**

Double Lot!! 60ft x 90ft Mixed Use Lot Located in the Downtown Area of Ocean City! Zoned Drive-In Business, Which Opens Up a Ton of Opportunities! Combine Commercial AND Multiple Residential units! Can Even Build 2 Single Family Homes! Professional Offices, Retail, Health Care Facilities, Banks, Restaurants, Including Fast-Food, Warehousing & Storage, Churches, Car Washes. You Name It!