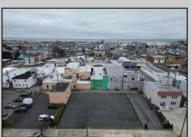

## **COMMENTS**

Double Lot!! 60ft x 90ft Mixed Use Lot Located in the Downtown Area of Ocean City! Zoned Drive-In Business, Which Opens Up a Ton of Opportunities! Combine Commercial AND Multiple Residential units! Can Even Build 2 Single Family Homes! Professional Offices, Retail, Health Care Facilities, Banks, Restaurants, Including Fast-Food, Warehousing & Storage, Churches, Car Washes. You Name It!