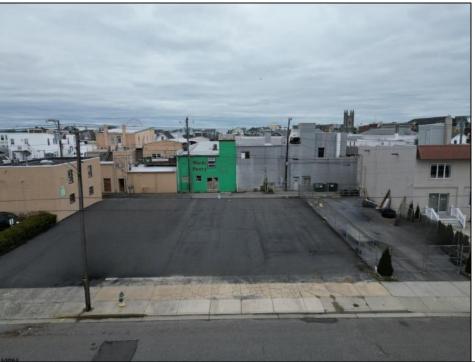

## **COMMENTS**

Double Lot!! 60ft x 90ft Mixed Use Lot Located in the Downtown Area of Ocean City! Zoned Drive-In Business, Which Opens Up a Ton of Opportunities! Combine Commercial AND Multiple Residential units! Can Even Build 2 Single Family Homes! Professional Offices, Retail, Health Care Facilities, Banks, Restaurants, Including Fast-Food, Warehousing & Storage, Churches, Car Washes. You Name It!