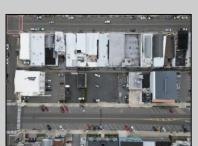

## **COMMENTS**

Double Lot!! 60ft x 90ft Mixed Use Lot Located in the Downtown Area of Ocean City! Zoned Drive-In Business, Which Opens Up a Ton of Opportunities! Combine Commercial AND Multiple Residential units! Can Even Build 2 Single Family Homes! Professional Offices, Retail, Health Care Facilities, Banks, Restaurants, Including Fast-Food, Warehousing & Storage, Churches, Car Washes. You Name It!