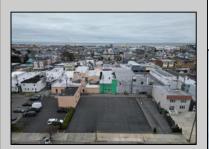

## **COMMENTS**

Double Lot!! 60ft x 90ft Mixed Use Lot Located in the Downtown Area of Ocean City! Zoned Drive-In Business, Which Opens Up a Ton of Opportunities! Combine Commercial AND Multiple Residential units! Can Even Build 2 Single Family Homes! Professional Offices, Retail, Health Care Facilities, Banks, Restaurants, Including Fast-Food, Warehousing & Storage, Churches, Car Washes. You Name It!