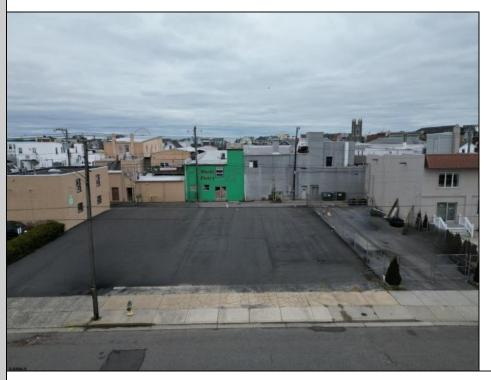

## **COMMENTS**

Double Lot!! 60ft x 90ft Mixed Use Lot Located in the Downtown Area of Ocean City! Zoned Drive-In Business, Which Opens Up a Ton of Opportunities! Combine Commercial AND Multiple Residential units! Can Even Build 2 Single Family Homes! Professional Offices, Retail, Health Care Facilities, Banks, Restaurants, Including Fast-Food, Warehousing & Storage, Churches, Car Washes. You Name It!