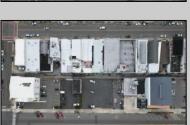

## **COMMENTS**

Double Lot!! 60ft x 90ft Mixed Use Lot Located in the Downtown Area of Ocean City! Zoned Drive-In Business, Which Opens Up a Ton of Opportunities! Combine Commercial AND Multiple Residential units! Can Even Build 2 Single Family Homes! Professional Offices, Retail, Health Care Facilities, Banks, Restaurants, Including Fast-Food, Warehousing & Storage, Churches, Car Washes. You Name It!