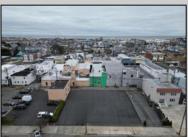

## **COMMENTS**

Double Lot!! 60ft x 90ft Mixed Use Lot Located in the Downtown Area of Ocean City! Zoned Drive-In Business, Which Opens Up a Ton of Opportunities! Combine Commercial AND Multiple Residential units! Can Even Build 2 Single Family Homes! Professional Offices, Retail, Health Care Facilities, Banks, Restaurants, Including Fast-Food, Warehousing & Storage, Churches, Car Washes. You Name It!