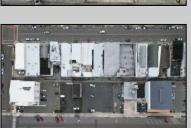

## **COMMENTS**

Double Lot!! 60ft x 90ft Mixed Use Lot Located in the Downtown Area of Ocean City! Zoned Drive-In Business, Which Opens Up a Ton of Opportunities! Combine Commercial AND Multiple Residential units! Can Even Build 2 Single Family Homes! Professional Offices, Retail, Health Care Facilities, Banks, Restaurants, Including Fast-Food, Warehousing & Storage, Churches, Car Washes. You Name It!