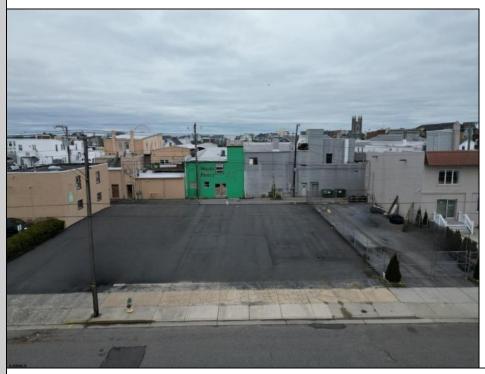

## **COMMENTS**

Double Lot!! 60ft x 90ft Mixed Use Lot Located in the Downtown Area of Ocean City! Zoned Drive-In Business, Which Opens Up a Ton of Opportunities! Combine Commercial AND Multiple Residential units! Can Even Build 2 Single Family Homes! Professional Offices, Retail, Health Care Facilities, Banks, Restaurants, Including Fast-Food, Warehousing & Storage, Churches, Car Washes. You Name It!