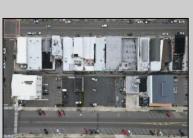

## **COMMENTS**

Double Lot!! 60ft x 90ft Mixed Use Lot Located in the Downtown Area of Ocean City! Zoned Drive-In Business, Which Opens Up a Ton of Opportunities! Combine Commercial AND Multiple Residential units! Can Even Build 2 Single Family Homes! Professional Offices, Retail, Health Care Facilities, Banks, Restaurants, Including Fast-Food, Warehousing & Storage, Churches, Car Washes. You Name It!