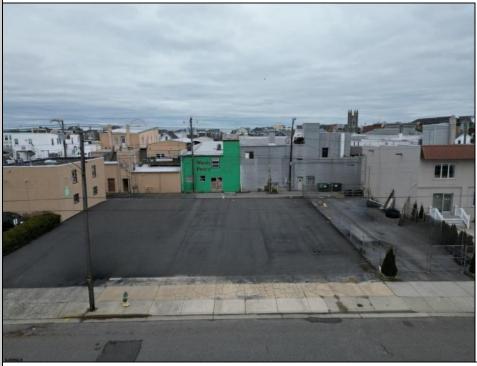

## **COMMENTS**

Double Lot!! 60ft x 90ft Mixed Use Lot Located in the Downtown Area of Ocean City! Zoned Drive-In Business, Which Opens Up a Ton of Opportunities! Combine Commercial AND Multiple Residential units! Can Even Build 2 Single Family Homes! Professional Offices, Retail, Health Care Facilities, Banks, Restaurants, Including Fast-Food, Warehousing & Storage, Churches, Car Washes. You Name It!