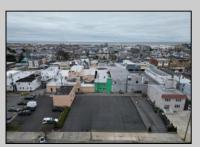

## **COMMENTS**

Double Lot!! 60ft x 90ft Mixed Use Lot Located in the Downtown Area of Ocean City! Zoned Drive-In Business, Which Opens Up a Ton of Opportunities! Combine Commercial AND Multiple Residential units! Can Even Build 2 Single Family Homes! Professional Offices, Retail, Health Care Facilities, Banks, Restaurants, Including Fast-Food, Warehousing & Storage, Churches, Car Washes. You Name It!