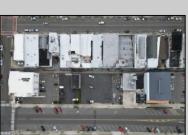

## **COMMENTS**

Double Lot!! 60ft x 90ft Mixed Use Lot Located in the Downtown Area of Ocean City! Zoned Drive-In Business, Which Opens Up a Ton of Opportunities! Combine Commercial AND Multiple Residential units! Can Even Build 2 Single Family Homes! Professional Offices, Retail, Health Care Facilities, Banks, Restaurants, Including Fast-Food, Warehousing & Storage, Churches, Car Washes. You Name It!