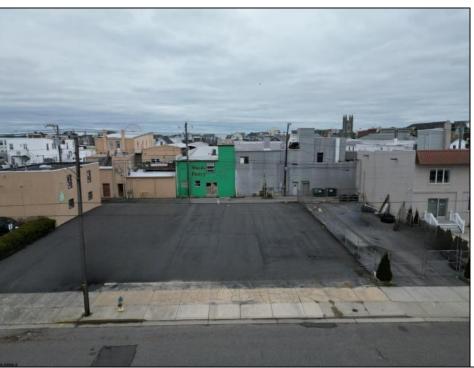

## **COMMENTS**

Double Lot!! 60ft x 90ft Mixed Use Lot Located in the Downtown Area of Ocean City! Zoned Drive-In Business, Which Opens Up a Ton of Opportunities! Combine Commercial AND Multiple Residential units! Can Even Build 2 Single Family Homes! Professional Offices, Retail, Health Care Facilities, Banks, Restaurants, Including Fast-Food, Warehousing & Storage, Churches, Car Washes. You Name It!