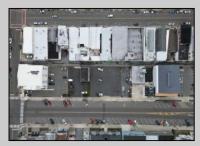

## **COMMENTS**

Double Lot!! 60ft x 90ft Mixed Use Lot Located in the Downtown Area of Ocean City! Zoned Drive-In Business, Which Opens Up a Ton of Opportunities! Combine Commercial AND Multiple Residential units! Can Even Build 2 Single Family Homes! Professional Offices, Retail, Health Care Facilities, Banks, Restaurants, Including Fast-Food, Warehousing & Storage, Churches, Car Washes. You Name It!