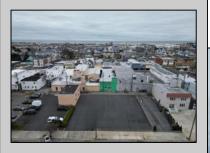

## **COMMENTS**

Double Lot!! 60ft x 90ft Mixed Use Lot Located in the Downtown Area of Ocean City! Zoned Drive-In Business, Which Opens Up a Ton of Opportunities! Combine Commercial AND Multiple Residential units! Can Even Build 2 Single Family Homes! Professional Offices, Retail, Health Care Facilities, Banks, Restaurants, Including Fast-Food, Warehousing & Storage, Churches, Car Washes. You Name It!