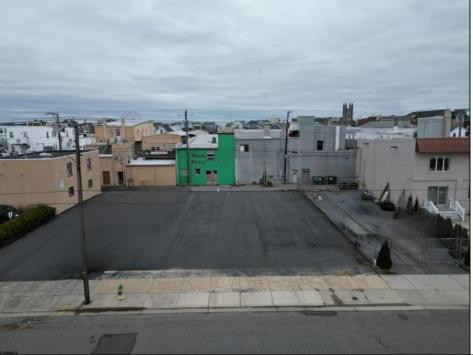

## COMMENTS

Double Lot!! 60ft x 90ft Mixed Use Lot Located in the Downtown Area of Ocean City! Zoned Drive-In Business, Which Opens Up a Ton of Opportunities! Combine Commercial AND Multiple Residential units! Can Even Build 2 Single Family Homes! Professional Offices, Retail, Health Care Facilities, Banks, Restaurants, Including Fast-Food, Warehousing & Storage, Churches, Car Washes. You Name It!